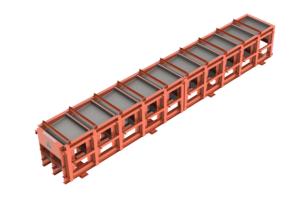

#### Complex high-precision formworks

- Kerbs and bus kerbs
- Tactile floor Indicators
- Platform edges

Infrastructure

- Cable ducts and masts
- Track plates, crossing elements
- Railway sleepers and elements

### System formwork and special forms

- Support formwork
- Binder formwork
- TT formwork
- Pi ceiling moulds
- Foundation moulds
- Bridge girder formwork