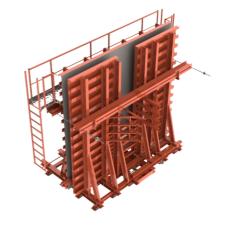

#### Building and facade parts

- Roof formwork
- Paving formwork
- Car park ceiling and ramp moulds
- Noise protection wall moulds
- Facade element formwork
- Battery formwork