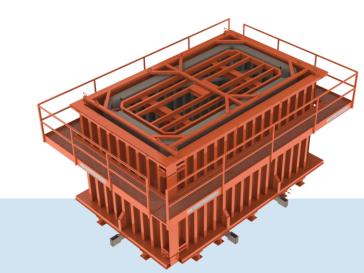

SCAN

Room and 3D modules

Box culverts and channels

#### Complex shapes

- Room cell formworks
- 3D modular formworks
- Transformer stations
- Water tanks and reservoirs
- Bathroom and sanitary cells
- Garage formworks
- Residential building and hotel modules