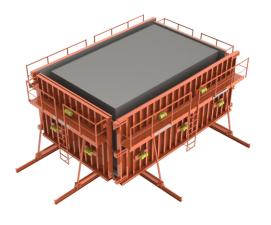

SCAN

Room and 3D modules

Box culverts and channels

#### Complex shapes

- Room cell formworks
- 3D modular formworks
- Transformer stations
- Water tanks and reservoirs
- Bathroom and sanitary cells
- Garage formworks
- Residential building and hotel modules