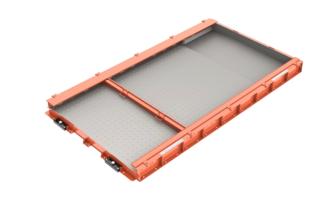

#### Shaft structures

Casting moulds for standard concrete, SCC or polymer concrete and moulds for immediate demoulding for pipe machines

Walls, ceilings, panels

Pipes, gullies and channels

**Casting moulds** for standard concrete, SCC or polymer concrete and **moulds for immediate demoulding** for pipe machines

#### Shafts and shaft parts

- Shaft lower sections
- Shaft rings, adapter rings
- Shaft throats, cones
- Cover plates, transition plates
- Shaft pipes
- Systems with climbing staples or irons