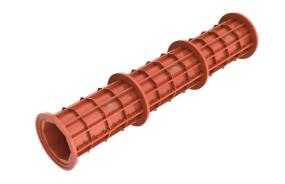

#### Tubes and gutters of all types

- Concrete pipes, non- and reinforced
- Jacking pipes and sink shafts
- Bell sleevepipes, corrugated pipes
- Pressure pipes, large-diameter pipes
- Oval, arched and kite-profile pipes
- Gulley pipes, dry weather gulleys
- Inline pipes
- Slotted channels and shaft pipes