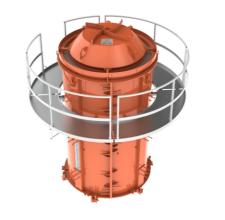

## Radio poles

Overhead line poles

Moulds for masts of all types

adapted for your centrifugal bench.

We offer spun concrete moulds

- Support poles
- Advertising poles