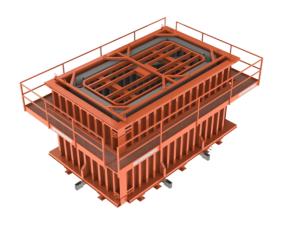

SCAN

Room and 3D modules

Box culverts and channels

#### Complex shapes

- Room cell formworks
- 3D modular formworks
- Transformer stations
- Water tanks and reservoirs
- Bathroom and sanitary cells
- Garage formworks
- Residential building and hotel modules