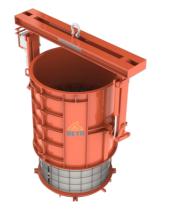

#### Shaft structures

Casting moulds for standard concrete, SCC or polymer concrete and moulds for immediate demoulding for pipe machines

Walls, ceilings, panels

Pipes, gullies and channels

**Casting moulds** for standard concrete, SCC or polymer concrete and **moulds for immediate demoulding** for pipe machines

#### Shafts and shaft parts

- Shaft lower sections
- Shaft rings, adapter rings
- Shaft throats, cones
- Cover plates, transition plates
- Shaft pipes
- Systems with climbing staples or irons