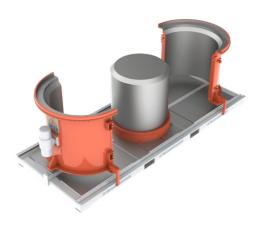

#### Tanks for water and waste water

- Rainwater storage
- Extinguishing water tank
- Petrol and grease separators
- Small sewage treatment plants
- Tanks for pumps and system technology
- Container for new energies
- Pellet store, silage container

#### Shaft structures

Casting moulds for standard concrete, SCC or polymer concrete and moulds for immediate demoulding for pipe machines

Walls, ceilings, panels

Pipes, gullies and channels

**Casting moulds** for standard concrete, SCC or polymer concrete and **moulds for immediate demoulding** for pipe machines